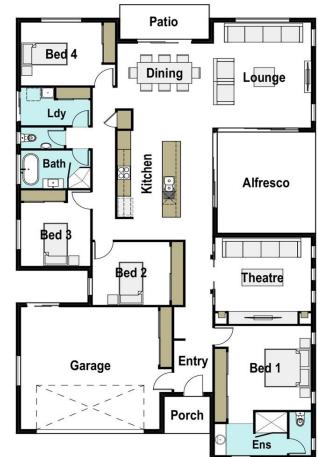

772 Patriot Cres, Pinnacle Estate, Smythes Creek 3351

Lot Size: 512m<sup>2</sup> | 16m x 32m

Expiry Date: 31/11/2023

Aspect 260(260.14m<sup>2</sup>)

- 4 Bedrooms, Bed 1 includes WIR & Ensuite
- Open plan Kitchen, Dining, Lounge
- Kitchen with island bench breakfast bar
- ✓ Separate Theatre Room, Alfresco & Patio
- ✓ Laundry with Broom cupboard
- Carpet Call, carpet to bedrooms with 10mm under
- 3 Coat Colour system from Dulux
- ✓ Soft close Custom built Kitchen & Laundry cabinetry
- ✓ Colourbond roof, fascia & gutter
- Clipsal Iconic switches & power points internally
- **PGH Bricks**
- Reece Mizu Soothe fixture with freestanding bath
- Gold R3.0 ceiling batts & R2.0 wall batts
- Beacon recessed LED lighting throughout
- Gainsborough handles throughout
- Rheem 6\* gas instantaneous Hot water system
- Kingspan 2000L slimline rainwater tank
- Flick-Anticimex perimeter termite barrier
- Panellift Garage Door with 2 remotes & 1 wall switch
- Digital television antenna with booster
- Wall mounted clothesline & freestanding letterbox
- Site Cut costs
- Lifetime Structural Warranty (conditions apply)
- **HIA Fixed Price Contract**
- \*Optional Extras